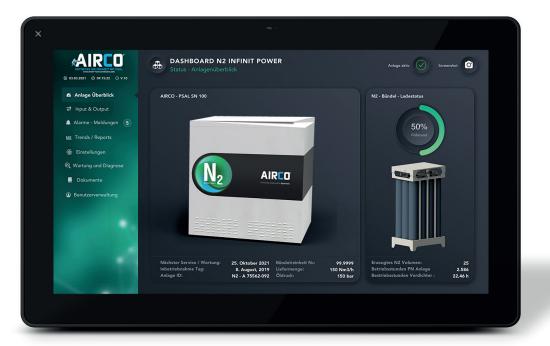

## CONTROL AIRCO® INFINIT TOUCH

## FOR OPTIMAL CONTROL OF YOUR PLANT

The perfect interface for flexible control of all components - fast, easy and safe.

AIRCO<sup>®</sup> INFINIT TOUCH supports you in controlling your plant. All necessary parameters and settings can be found clearly sorted. In addition to the worldwide secure access the control also offers a documentation of all processes and sequences, as well as a practical screenshot function in all menu areas.